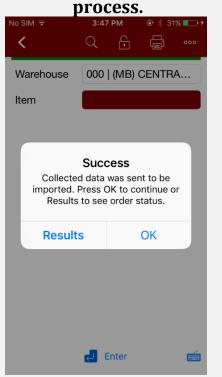

After 'Yes' is pressed the Success message is displayed. Pressing the 'Results' button will show data import status. Ok returns to data collection

When the 'Results' are shown, Ok is the option to continue.